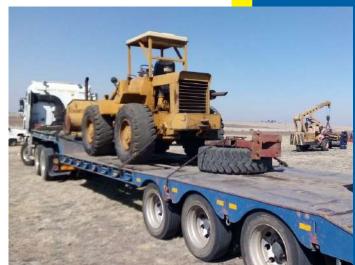

Experience and flexible Fleet combinations enable us to transport equipment of up to 30 Tons where our expertise ensures a reliable flow.

Earthmoving equipment transportation requires experienced operators to ensure that loads are delivered in time and on time and at Countrywide Lowbed Services we have what it takes to deliver your equipment in time and on time.

Excavator transport services are commonly requested, transport of excavators, mining equipment, steel pipes, Generators, Light Towers, Containers, Forklifts and a variety of other parts and equipment for the mining industry.

In the transportation of heavy equipment loads using our versatile fleet of lowbed trailers. Offering safe and professional transportation in all situations, no matter how challenging the haul.

We aim to continuously provide you with high-end services by giving you access to our fleet of quality lowbed and rollback trucks. Our professional drivers will pick up and deliver any load that you need to have transported, from one location to another.