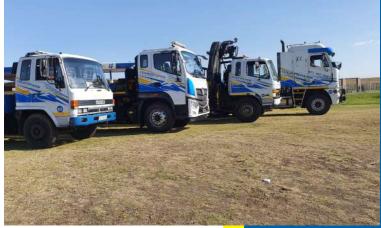

Experience and flexible Fleet combinations enable us to transport equipment of up to 30 Tons where our expertise ensures a reliable flow.

Earthmoving equipment transportation requires experienced operators to ensure that loads are delivered in time and on time and at Countrywide Lowbed Services we have what it takes to deliver your equipment in time and on time.

Excavator transport services are commonly requested, transport of excavators, mining equipment, steel pipes, Generators, Light Towers, Containers, Forklifts and a variety of other parts and equipment for the mining industry.

There is no limit as to what and where we can transport across South Africa. Our team of dedicated and experienced drivers use trucks of all sizes and capacities to haul any cargo you may have over short and long distances within our country. We can assist you to move equipment from one site to another, just down the road, or anywhere in South Africa, We've got you covered! Countrywide Lowbed Services is a Secunda Based Company, specializing in transportation of earthmoving equipment, construction machinery, mining and farming equipment and much more. We transport any loads, safely and efficiently both locally, all throughout South Africa.