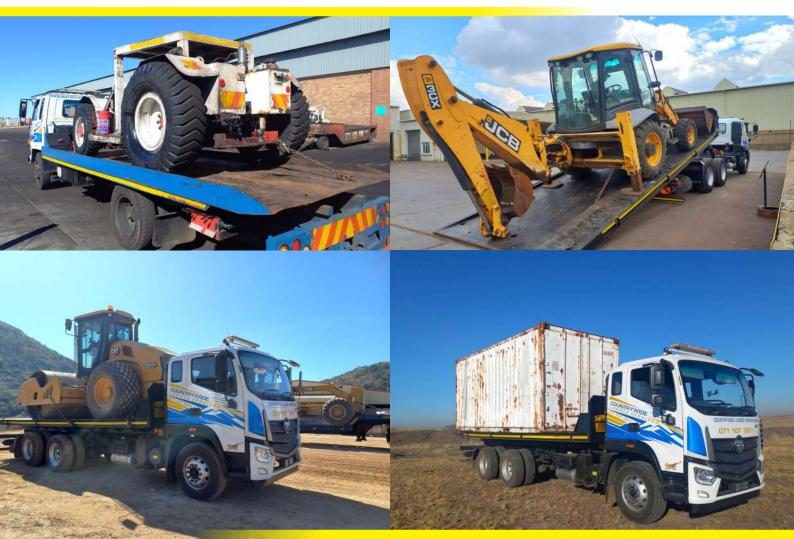

Experience and flexible Fleet combinations enable us to transport equipment of up to 30 Tons where our expertise ensures a reliable flow.

Earthmoving equipment transportation requires experienced operators to ensure that loads are delivered in time and on time and at Countrywide Lowbed Services we have what it takes to deliver your equipment in time and on time.

Excavator transport services are commonly requested, transport of excavators, mining equipment, steel pipes, Generators, Light Towers, Containers, Forklifts and a variety of other parts and equipment for the mining industry.