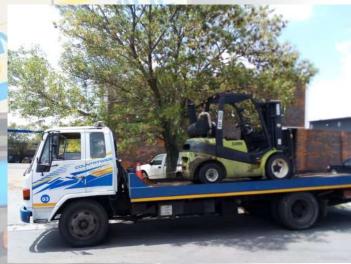

### COMPANY PROFILE

TLB | GENERATORS | LIGHT TOWERS | CONTAINERS | FORKLIFTS | TRACTORS

At Countrywide Lowbed Services we provide earthmoving equipment transport services to some of South Africa's largest mining companies, logistics companies and construction companies.

Excavator transport services are commonly requested, transport of excavators, mining equipment, steel pipes, Generators, Light Towers, Containers, Forklifts and a variety of other parts and equipment for the mining industry.

There is no limit as to what and where we can transport across South Africa. Our team of dedicated and experienced drivers use trucks of all sizes and capacities to haul any cargo you may have over short and long distances within our country. We can assist you to move equipment from one site to another, just down the road, or anywhere in South Africa, We've got you covered! Countrywide Lowbed Services is a Secunda Based Company, specializing in transportation of earthmoving equipment, construction machinery, mining and farming equipment and much more. We transport any loads, safely and efficiently both locally, all throughout South Africa.