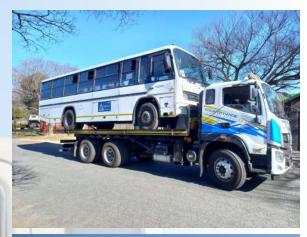

Experience and flexible Fleet combinations enable us to transport equipment of up to 30 Tons where our expertise ensures a reliable flow.

Earthmoving equipment transportation requires experienced operators to ensure that loads are delivered in time and on time and at Countrywide Lowbed Services we have what it takes to deliver your equipment in time and on time.

Excavator transport services are commonly requested, transport of excavators, mining equipment, steel pipes, Generators, Light Towers, Containers, Forklifts and a variety of other parts and equipment for the mining industry.

There is no limit as to what and where we can transport across South Africa. Our team of dedicated and experienced drivers use trucks of all sizes and capacities to haul any cargo you may have over short and long distances within our country. We can assist you to move equipment from one site to another, just down the road, or anywhere in South Africa, We've got you covered! Countrywide Lowbed Services is a Secunda Based Company, specializing in transportation of earthmoving equipment, construction machinery, mining and farming equipment and much more. We transport any loads, safely and efficiently both locally, all throughout South Africa.