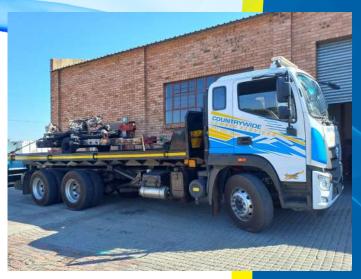

### COMPANY PROFILE

TLB | GENERATORS | LIGHT TOWERS | CONTAINERS | FORKLIFTS | TRACTORS

At Countrywide Lowbed Services we provide earthmoving equipment transport services to some of South Africa's largest mining companies, logistics companies and construction companies.

Excavator transport services are commonly requested, transport of excavators, mining equipment, steel pipes, Generators, Light Towers, Containers, Forklifts and a variety of other parts and equipment for the mining industry.

There is no limit as to what and where we can transport across South Africa. Our team of dedicated and experienced drivers use trucks of all sizes and capacities to haul any cargo you may have over short and long distances within our country. We can assist you to move equipment from one site to another, just down the road, or anywhere in South Africa, We've got you covered! Countrywide Lowbed Services is a Secunda Based Company, specializing in transportation of earthmoving equipment, construction machinery, mining and farming equipment and much more. We transport any loads, safely and efficiently both locally, all throughout South Africa.