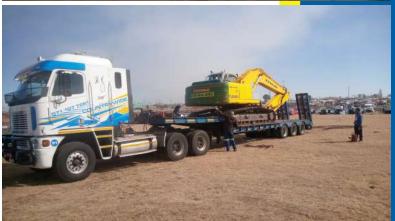

Experience and flexible Fleet combinations enable us to transport equipment of up to 30 Tons where our expertise ensures a reliable flow.

Earthmoving equipment transportation requires experienced operators to ensure that loads are delivered in time and on time and at Countrywide Lowbed Services we have what it takes to deliver your equipment in time and on time.

Excavator transport services are commonly requested, transport of excavators, mining equipment, steel pipes, Generators, Light Towers, Containers, Forklifts and a variety of other parts and equipment for the mining industry.

In the transportation of heavy equipment loads using our versatile fleet of lowbed trailers. Offering safe and professional transportation in all situations, no matter how challenging the haul.

We aim to continuously provide you with high-end services by giving you access to our fleet of quality lowbed and rollback trucks. Our professional drivers will pick up and deliver any load that you need to have transported, from one location to another.