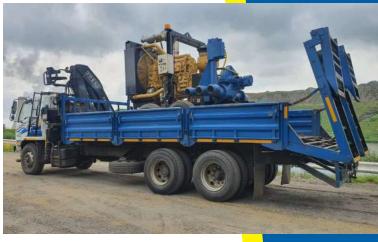

Excavator transport services are commonly requested, transport of excavators, mining equipment, steel pipes, Generators, Light Towers, Containers, Forklifts and a variety of other parts and equipment for the mining industry.

There is no limit as to what and where we can transport across South Africa. Our team of dedicated and experienced drivers use trucks of all sizes and capacities to haul any cargo you may have over short and long distances within our country. We can assist you to move equipment from one site to another, just down the road, or anywhere in South Africa, We've got you covered! Countrywide Lowbed Services is a Secunda Based Company, specializing in transportation of earthmoving equipment, construction machinery, mining and farming equipment and much more. We transport any loads, safely and efficiently both locally, all throughout South Africa.

With more than 26 years in the industry of heavy machinery and equipment, our Professional Operations team, reliable fleet of Vehicles and experienced drivers will ensure your goods are transported safely and efficiently, while abiding by all necessary regulations. We take care of it all.